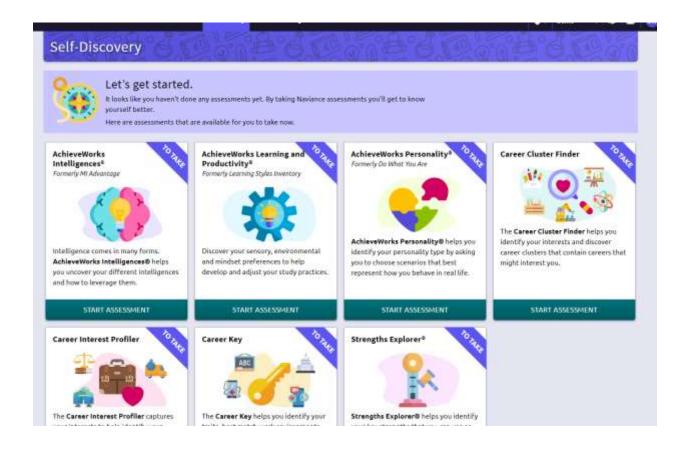

Select the *Naviance* App

Click on the "Self-Discovery" tab and then select "Self-Discovery Home"

Choose from one of the **seven assessments** to complete.

9<sup>th</sup> Grade – Complete the "Career Clusters Finder"

10<sup>th</sup> Grade – Complete the "AchieveWorks Intelligences"

11<sup>th</sup> Grade – Complete the "AchieveWorks Personality"

All Grades – Complete the "Career Key"