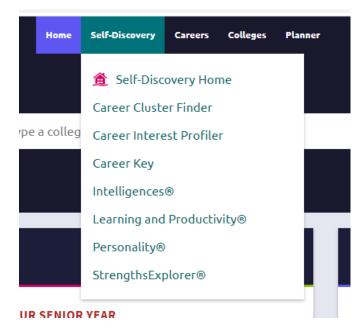

Select the *Naviance* App

Click on the "Self-Discovery" tab and then select "Self-Discovery Home"

Choose from one of the **seven assessments** to complete.

9<sup>th</sup> Grade – Complete the "Career Clusters Finder"